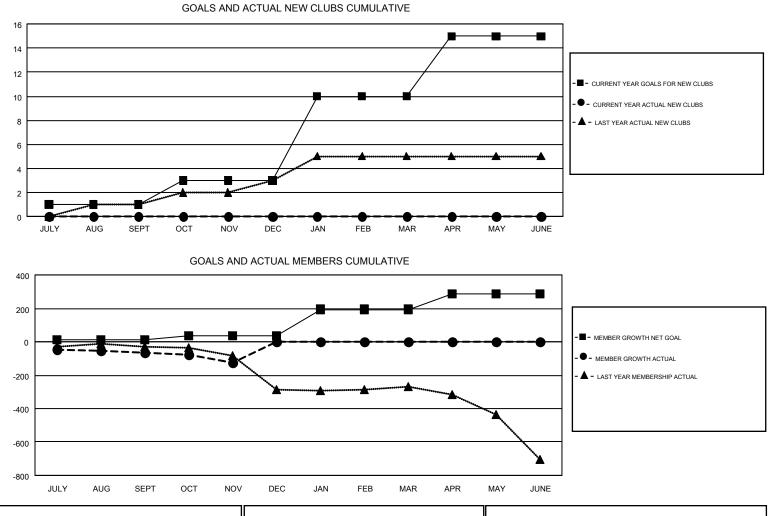

## GMT: JOOST PAIJMANS

| GMT | CA | 4 |
|-----|----|---|
|     |    |   |

| Clubs                 |               |           | Members<br>RESULTS FOR 2017-2018 |               |                           |                         |                                                    |
|-----------------------|---------------|-----------|----------------------------------|---------------|---------------------------|-------------------------|----------------------------------------------------|
| RESULTS FOR 2017-2018 |               |           |                                  |               |                           |                         |                                                    |
| QUARTER               | NEW CLUB GOAL | NEW CLUBS | DROPPED CLUBS                    | QUARTER       | MEMBER GROWTH NET<br>GOAL | MEMBER GROWTH<br>ACTUAL | DROPPED<br>MEMBERS ACTUAL<br>(including transfers) |
| JULY/AUG/SEPT         | 1             | 0         | 6                                | JULY/AUG/SEPT | 12                        | 266                     | 288                                                |
| OCT/NOV/DEC           | 2             | 0         | 0                                | OCT/NOV/DEC   | 26                        | 133                     | 175                                                |
| JAN/FEB/MAR           | 7             | 0         | 0                                | JAN/FEB/MAR   | 156                       | 0                       | 0                                                  |
| APR/MAY/JUNE          | 5             | 0         | 0                                | APR/MAY/JUNE  | 94                        | 0                       | 0                                                  |